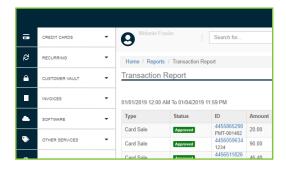

#### Integrated and Flexible

Work seamlessly within the business systems you already use to avoid manual entry and reduce error with an integrated payment solution.

- Tokenized credit card data simplifies PCI compliance
- · Daily, automatic batch reporting
- Level 3 processing
- EMV chip functionality
- Multi-currency capabilities
- ClickToPay integrated online payment portal
- ACH processing
- No installation, maintenance or set up fees
- 24/7 live support

#### REPAY Vault

The REPAY Vault is seamlessly integrated within the Sage 100 solution, allowing you to store customer payment credentials off of your own server for future use. Our vault is a PCI DSS compliant gateway with multiple reporting tools for reconciliation. Use our tokenized protection and data encryption to further enhance your security.