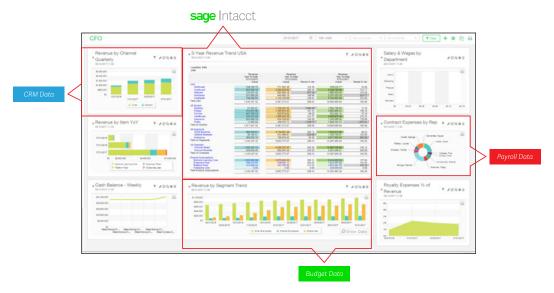

Sage Intacct's role-based dashboards provide at-a-glance views of relevant information based on programs and responsibilities—like visibility into revenue and operational efficiency for leaders, metrics related to programs and budgets for program managers, and fundraising efficiency for development. You can even create a dashboard for your auditor with read-only access to streamline the audit process; reducing time and cost. Many dashbaords have "score card" elements—giving you a snapshot of the current state of your nonprofit's financial status and putting real-time information at your fingertips.