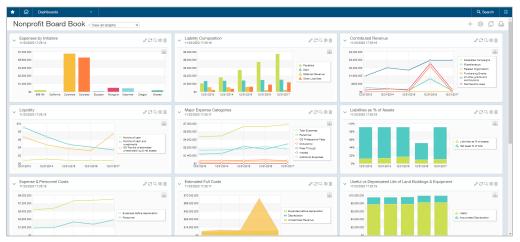

## Nonprofit digital board book example

To improve the financial health and sustainability of your nonprofit, the Sage Intacct Nonprofit Digital Board Book provides best practice metrics to deliver real-time insights into your organization's performance and mission impact.