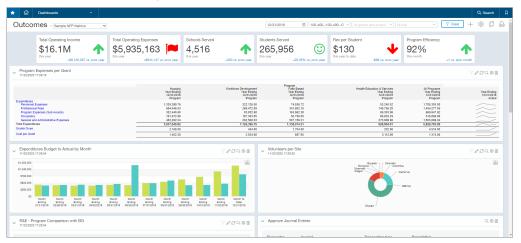

### See across the dimensions of your nonprofit

- Automated reporting of outcomes. Use statistical accounts to monitor outcomes and impact—whether that impact is measured in patients treated, meals served, or workers trained.
- Drilldown capabilities. Drill down to source transactions and attachments for financial transparency. Flag trends and spot exceptions with powerful report visualization. Sage Intacct keeps tabs on the historic workflow and audit trail, so you don't have to.