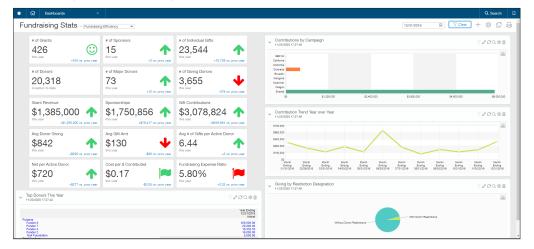

Sage Intacct's role-based dashboards provide at-a-glance views of relevant information based on programs and responsibilities—like visibility into revenue and operational efficiency for leaders, metrics related to programs and budgets for program managers, and fundraising efficiency for development. You can even create a dashboard for your auditor with read-only access to streamline the audit process; reducing time and cost. Many dashbaords have "score card" elements—giving you a snapshot of the current state of your nonprofit's financial status and putting real-time information at your fingertips.