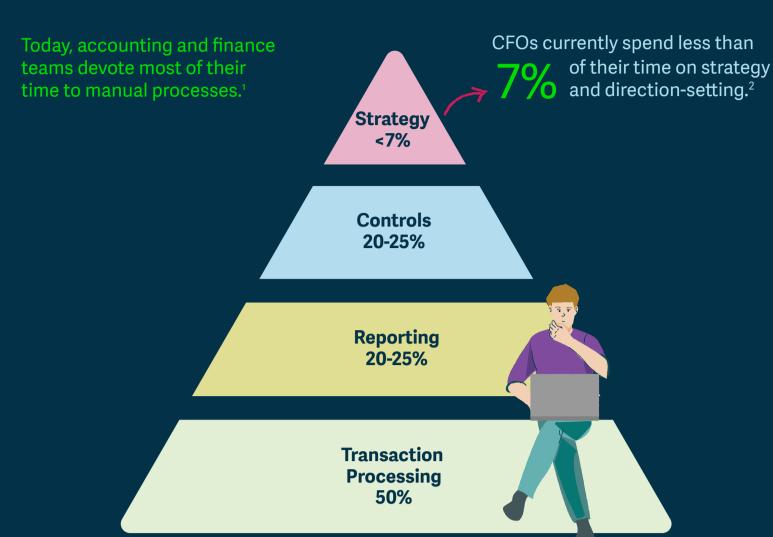

# A More Intelligent Future: How AI Elevates the Work of Your Finance Team

Advances in artificial intelligence (AI) are expected to radically transform the nature of finance work. While it may take years for this transformation to be fully realized, many advances are already changing the way we work today in significant ways.

they are happy for tech to carry out daily accounting tasks.<sup>4</sup>

But AI is changing that. And CFOs are ready to work smarter.

60% Through 2024, of organizations will seek AI use cases in financial management solutions.<sup>3</sup>

automate manual processes, freeir time for analysis and strategy. Al has the potential to flip the pyramid on its head, elevating the work of finance and placing strategat the forefront.

Here's what finance will