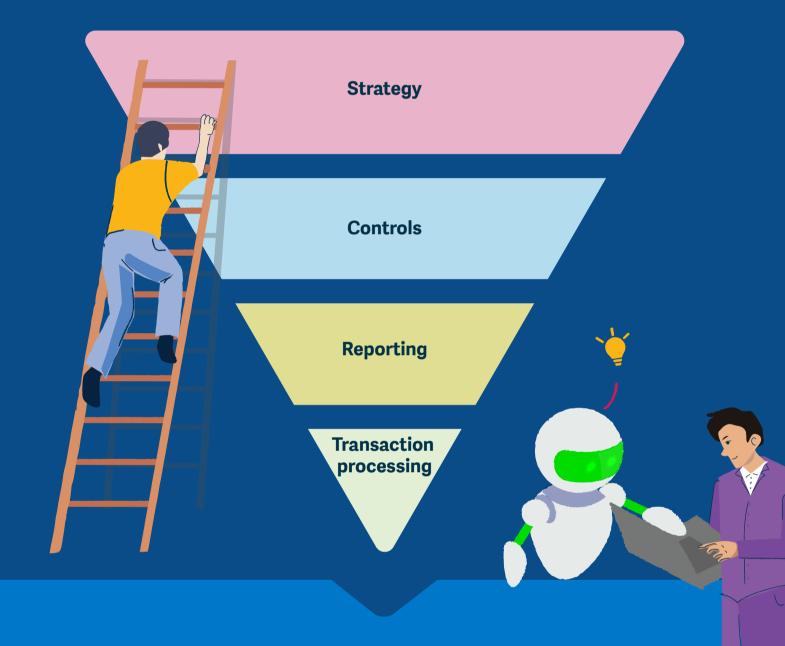

automate manual processes, freeir time for analysis and strategy. Al has the potential to flip the pyramid on its head, elevating the work of finance and placing strategat the forefront.

Here's what finance will

look like in the future...