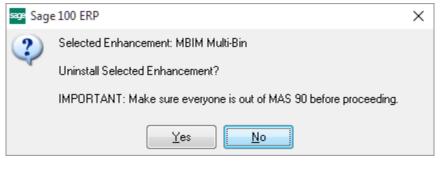

When accessing the **DSD Enhancement Control**, select the enhancement that you wish to Uninstall, and then select the **Uninstall Enhancement** button. The following message box will appear:

Select **No** to exit the Uninstall Process. Select **Yes** to continue with the Uninstall Process. The following message box will appear, to remind you that a complete backup of your entire Sage 100 system should be completed prior to uninstalling a DSD product.