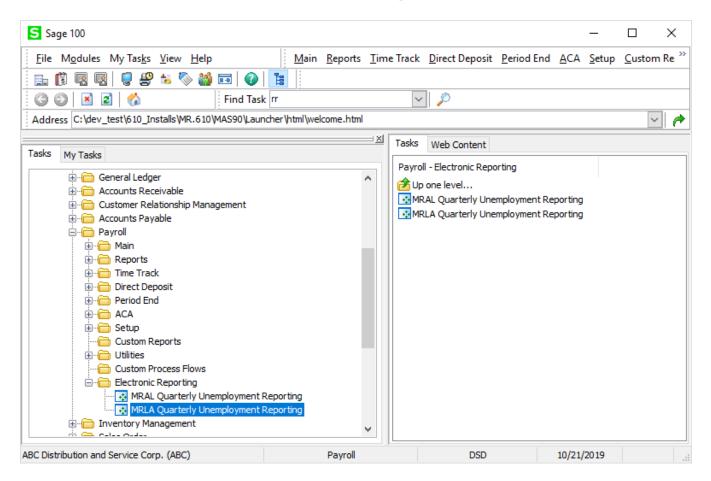

### **Section C: Setup**

An **Electronic Reporting Menu** has been added to the Payroll module. All DSD Electronic Reporting menu items have been added to the **Electronic Reporting Menu**. See screenshot below.

### Using the Louisiana Quarterly Electronic Media Reporting

Louisiana Quarterly Unemployment Electronic Media Reporting is accessible from the Electronic Reporting menu.

| Company Name          | DSD   | Busines   | s Syst  | ems              |          |        |  | S <u>a</u> ve |  |
|-----------------------|-------|-----------|---------|------------------|----------|--------|--|---------------|--|
| Address               | 8787  | Complex   | k Dr. S | uite 400         |          |        |  |               |  |
| ZIP Code              | 9212  | 23        |         |                  |          |        |  |               |  |
| City                  | San   | Diego     |         |                  | State    | CA     |  |               |  |
| Federal Employer ID   | 1233  | 321222    |         |                  |          |        |  |               |  |
| ate Settings          |       |           |         |                  |          |        |  |               |  |
| State UIAcct No       | 1233  | 321123    |         |                  |          |        |  | M <u>o</u> re |  |
| port Settings         |       |           |         |                  |          |        |  |               |  |
| Sort Export By        | Emp   | loyee Nu  | mber    | -                |          |        |  |               |  |
| Export File Directory | C:\de | ev_test\6 | 10_lns  | stalls\MR.610\MA | S90\Elec | Report |  | <b>E</b>      |  |
| Export File Name      | UIRE  | PORT      |         |                  |          |        |  |               |  |
| Payment Year          | 2019  |           |         |                  |          |        |  |               |  |
| Payment Quarter       | 4     | •         |         |                  |          |        |  |               |  |
| elections             |       |           |         |                  |          |        |  |               |  |
| Select Field          | C     | perand    |         | Value            |          |        |  |               |  |
| Employee Number       | A     | di        | •       |                  |          |        |  |               |  |
| Employee Last Name    | A     | di        | -       |                  |          |        |  |               |  |
| Sort Field            | 4     | dl        | •       |                  |          |        |  |               |  |
|                       |       |           |         |                  |          |        |  |               |  |