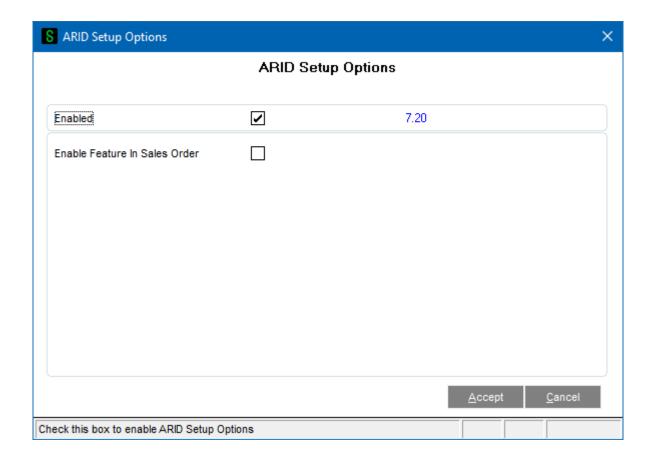

# **Section C: Setup Options**

Upon completion of software installation, you will need to access the ARID Setup Option from the Accounts Receivable Setup menu. Check the 'Enabled' box to activate this solution.

#### Answer the following prompts:

**Enable Feature in Sales Order:** If the Sales Order module has been activated for this company code, check this box to enable this solution for the S/O Daily Sales Report/Update.