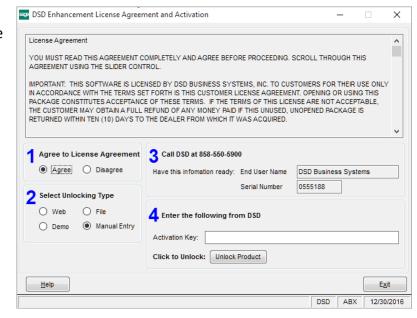

#### Installation

- 1. Back-up: Exit all Sage 100 sessions. Back-up existing Sage 100 data.
- 2. Check Levels: Sage 100 module levels must match those listed above.
- 3. Run Enhancement Setup Program: Save the executable installation program (sent to you or downloaded from our website) in a convenient location on the Sage 100 server. Launch the program from Windows Explorer or by selecting Start/Run, and then browse for the file in the location you saved it. Follow on-screen instructions.
- 4. Send your Sage Serial Number to your DSD Representative: Send your Sage Serial Number to your DSD representative in order for us to send you back the encrypted keys to unlock your system. This serial number can be found in Library Master\Setup\System Configuration, Tab 3. Registration as Serial Number.
- 5. Re-Start Sage 100: Sage 100 will be updated.
- 6. **Unlock the Enhancement:** DSD Enhancements must be unlocked to run. When any part of the Enhancement is run for the first time, the **DSD Enhancement License Agreement and Activation** window will appear. Follow the steps shown on that window. *You can click the Help button for more detailed instructions.*

**Note:** On the next page is a screenshot of the DSD Enhancement License Agreement and Activation window.

After accepting the License Agreement, you can then select the type of unlocking that you'd prefer. The choices are File, Web, Demo and Manual Entry.

**File Unlock:** After receiving your encrypted serial number key file from DSD, and placing that file in the MAS90/SOA directory, selecting this option will unlock all products keys contained in the file. This means you can unlock all enhancements at once using this option.

**Web Unlock:** If the system that is running the DSD Enhancement *has web access* and you *have sent DSD your Sage Serial number*, you can unlock the Enhancement without assistance using Web Unlock. When this option is selected, the program will attempt to download encrypted serial number key file from DSD *and then proceed to unlock all enhancements contained in the file.* 

- The Sage 100 system that is being used must have web access for this option to be effective.
- You can send your Sage Serial Number to your DSD Enhancements sales representative.

**Demo Unlock:** If a Demo mode is available for the Enhancement you're running, you will be able to Demo unlock the product without assistance from DSD for demo purposes.

 Creating a Demo Unlock is a good way to temporarily unlock DSD Enhancements off-hours, if you do not have web or email access. Later, you can unlock the product fully, during business hours.

Manual Entry Unlock: If you want to unlock a single enhancement using a

single encrypted key, you can select this option and enter the 64 character key you receive from DSD by copy and paste.

**Note:** You can also unlock a DSD Enhancement through the <u>DSD Enhancement Control Panel</u> found on the Library Master Utilities Menu. Then, select the Enhancement with your mouse from the list of Enhancements and click the **Unlock Product** button on the right side of the window.