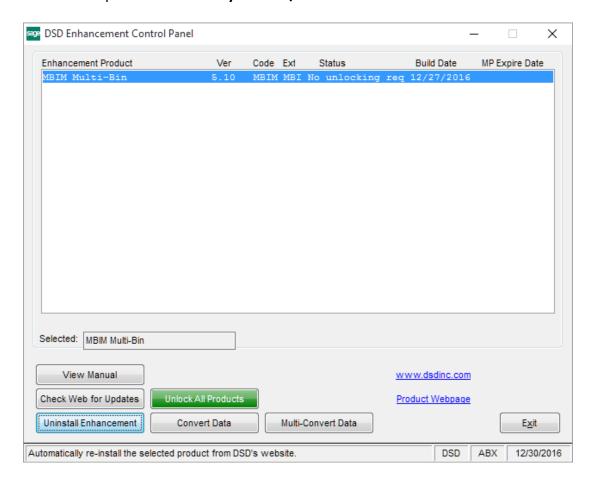

#### **DSD Enhancement Control Panel**

Starting with version 3.61, all DSD Enhancement products include DSD's Enhancement Control Panel. The **DSD Enhancement Control Panel is accessed from the Library Master Utilities menu**.

The DSD Enhancement Control Panel is a simple to use yet powerful system to help maintain DSD Enhancements installed on a Sage 100 system. To use it, select an Enhancement product from the list on the window and then click the button, on the right side of the window, which corresponds with the desired task.

**Uninstall Enhancement** If this option is available, then selecting this button will start the un-install process, removing the enhancement from the system. (for more information see <a href="Uninstall DSD">Uninstall DSD</a>
<a href="Uninstall DSD">Enhancements</a>)