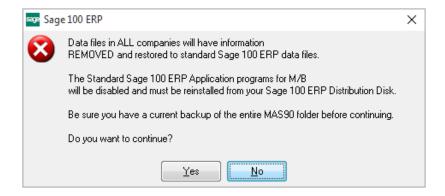

**Uninstall Enhancement** If this option is available, then selecting this button will start the un-install process, removing the enhancement from the system. (for more information see <a href="Uninstall DSD">Uninstall DSD</a>
<a href="Uninstall DSD">Enhancements</a>)