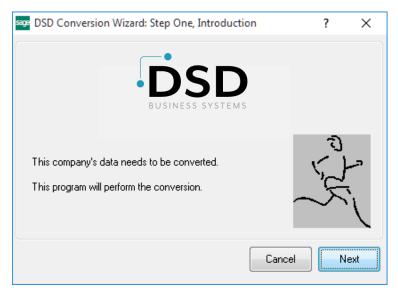

7. Convert Data: After unlocking, the DSD Conversion Wizard will appear. Follow on-screen instructions to complete data conversion. You can exit the conversion program without converting data. The Enhancement will not proceed, however, until data is converted. If you enter an enhanced program and data has not been converted, the conversion program will run again.