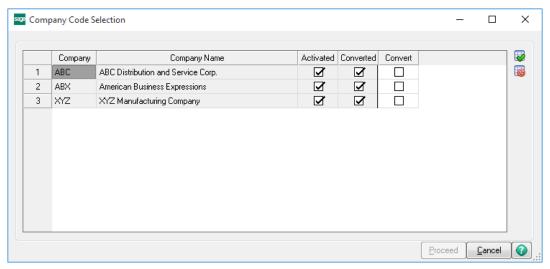

**Multi-Convert Data:** Multiple Companies can be converted at the same time for a given Enhancement. (If you have a large number of Companies to convert, please do in batches of 20 or fewer due to memory limitations.)