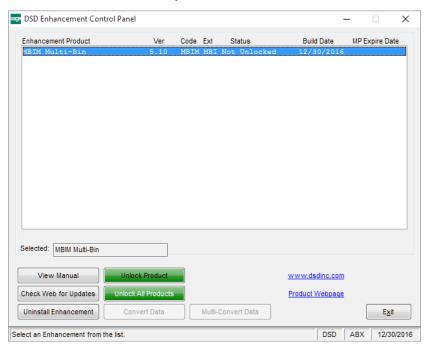

#### **DSD Enhancement Control Panel**

Starting with version 3.61, all DSD Enhancement products include DSD's Enhancement Control Panel. The **DSD Enhancement Control Panel is accessed from the Library Master Utilities menu**.

The DSD Enhancement Control Panel is a simple to use yet powerful system to help maintain DSD Enhancements installed on a Sage 100 system. To use it, select an Enhancement product from the list on the window and then click the button, on the right side of the window, which corresponds with the desired task.

View Manual: This button will display the product manual for the selected Enhancement using Adobe Acrobat. For this to be possible, the PDF file for the corresponding manual must be in the "MAS90/PDF" folder in the Sage 100 system. If the file is not

present, and the system has web access, the correct PDF file will be automatically downloaded from the DSD website, put into the "MAS90/PDF" folder and then displayed.

**Check the Web for Updates:** This button will check the DSD website to see what the current build is the selected Enhancement and alert the user if a later version is available. *This requires an internet connection on the Sage 100 system.* 

**Unlock Product:** This will cause the DSD Enhancement License Agreement and Activation window to appear. Using this window is described on the previous page. *This button is disabled if the selected Enhancement is already unlocked or if unlocking is not required.* 

**Unlock All Products:** This will cause the DSD Enhancement All License Agreement and Activation window to appear. This window is similar to the one described on the previous page, but has only web and file as options to unlock. *This button is never disabled*.

**Convert Data:** After verification, the selected Enhancement's data conversion program will run. Data conversion is non-destructive, and may be triggered any number of times. Sometimes this is required to fix data records imported or updated from a non-enhancement installation.

**Multi-Convert Data:** Multiple Companies can be converted at the same time for a given Enhancement. (If you have a large number of Companies to convert, please do in batches of 20 or fewer due to memory limitations.)

**Help:** The Help button, located at the bottom right of the window, opens an HTML help file.

**Get Adobe Acrobat:** Opens the Adobe Acrobat website to the page where Acrobat can be downloaded and installed.

**Uninstall Enhancement** If this option is available, then selecting this button will start the un-install process, removing the enhancement from the system. (for more information see <a href="Uninstall DSD">Uninstall DSD</a>
<a href="Uninstall DSD">Enhancements</a>)