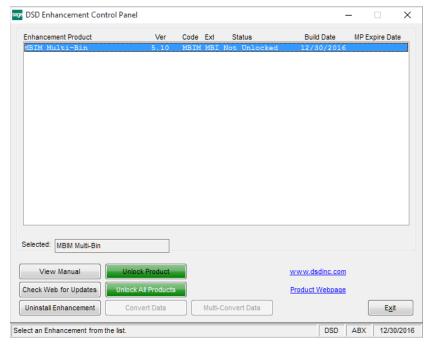

#### **DSD Enhancement Control Panel**

Starting with version 3.61, all DSD Enhancement products include DSD's Enhancement Control Panel. The **DSD Enhancement Control Panel is accessed from the Library Master Utilities menu**.

The DSD Enhancement Control Panel is a simple to use yet powerful system to help maintain DSD Enhancements installed on a Sage 100 system. To use it, select an Enhancement product from the list on the window and then click the button, on the right side of the window, which corresponds with the desired task.

View Manual: This button will display the product manual for the selected Enhancement using Adobe Acrobat. For this to be possible, the PDF file for the corresponding manual must be in the "MAS90/PDF" folder in the Sage 100 system. If the file is not

present, and the system has web access, the correct PDF file will be automatically downloaded from the DSD website, put into the "MAS90/PDF" folder and then displayed.

**Check the Web for Updates:** This button will check the DSD website to see what the current build is the selected Enhancement and alert the user if a later version is available. *This requires an internet connection on the Sage 100 system.* 

**Unlock Product:** This will cause the DSD Enhancement License Agreement and Activation window to appear. Using this window is described on the previous page. *This button is disabled if the selected Enhancement is already unlocked or if unlocking is not required.* 

**Unlock All Products:** This will cause the DSD Enhancement All License Agreement and Activation window to appear. This window is similar to the one described on the previous page, but has only web and file as options to unlock. *This button is never disabled*.

**Convert Data:** After verification, the selected Enhancement's data conversion program will run. Data conversion is non-destructive, and may be triggered any number of times. Sometimes this is required to fix data records imported or updated from a non-enhancement installation.

**Multi-Convert Data:** Multiple Companies can be converted at the same time for a given Enhancement. (If you have a large number of Companies to convert, please do in batches of 20 or fewer due to memory limitations.)

**Help:** The Help button, located at the bottom right of the window, opens an HTML help file.

**Get Adobe Acrobat:** Opens the Adobe Acrobat website to the page where Acrobat can be downloaded and installed.

**Uninstall Enhancement** If this option is available, then selecting this button will start the un-install process, removing the enhancement from the system. (for more information see <a href="Uninstall DSD">Uninstall DSD</a>
<a href="Enhancements">Enhancements</a>)