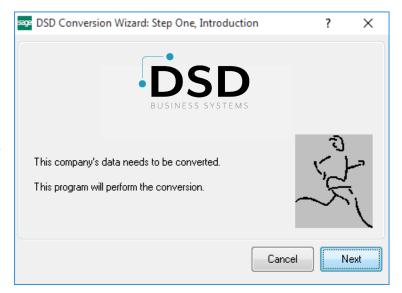

7. Convert Data: After unlocking, the DSD Conversion Wizard will appear. Follow on-screen instructions to complete data conversion. You can exit the conversion program without converting data. The Enhancement will not proceed, however, until data is converted. If you enter an enhanced program and data has not been converted, the conversion program will run again.