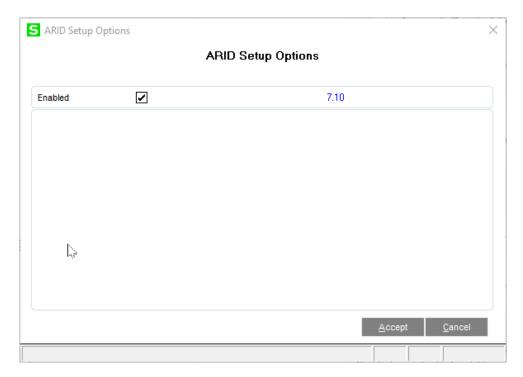

# Section C: Setup

Upon completion of software installation, you will need to access the ARID Setup Options on the Accounts Receivable Setup menu. Check the 'Enabled' box to activate this Enhancement..

### Role Maintenance

The following Task has been added to Accounts Receivable Setup.:

☐ ARID Setup Options

You should visit this Setup screen after each upgrade or reinstallation of this Enhancement.