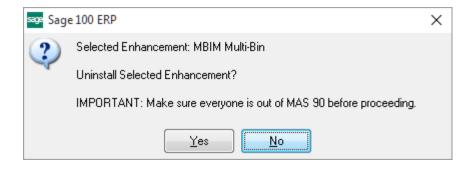

When accessing the **DSD Enhancement Control**, select the enhancement that you wish to Uninstall, and then select the **Uninstall Enhancement** button. The following message box will appear:

Select **No** to exit the Uninstall Process. Select **Yes** to continue with the Uninstall Process. The following message box will appear, to remind you that a complete backup of your entire Sage 100 system should be completed prior to uninstalling a DSD product.