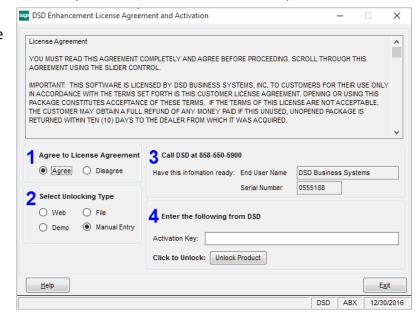

#### Installation

- 1. Back-up: Exit all Sage 100 sessions. Back-up existing Sage 100 data.
- 2. Check Levels: Sage 100 module levels must match those listed above.
- 3. Run Enhancement Setup Program: Save the executable installation program (sent to you or downloaded from our website) in a convenient location on the Sage 100 server. Launch the program from Windows Explorer or by selecting Start/Run, and then browse for the file in the location you saved it. Follow on-screen instructions.
- 4. Send your Sage Serial Number to your DSD Representative: Send your Sage Serial Number to your DSD representative in order for us to send you back the encrypted keys to unlock your system. This serial number can be found in Library Master\Setup\System Configuration, Tab 3. Registration as Serial Number.
- 5. Re-Start Sage 100: Sage 100 will be updated.
- 6. Unlock the Enhancement: DSD Enhancements must be unlocked to run. When any part of the Enhancement is run for the first time, the DSD Enhancement License Agreement and Activation window will appear. Follow the steps shown on that window. You can click the Help button for more detailed instructions.

**Note:** On the next page is a screenshot of the DSD Enhancement License Agreement and Activation window.

After accepting the License Agreement, you can then select the type of unlocking that you'd prefer. The choices are File, Web, Demo and Manual Entry.

**File Unlock:** After receiving your encrypted serial number key file from DSD, and placing that file in the MAS90/SOA directory, selecting this option will unlock all products keys contained in the file. This means you can unlock all enhancements at once using this option.

**Web Unlock:** If the system that is running the DSD Enhancement *has web access* and you *have sent DSD your Sage Serial number*, you can unlock the Enhancement without assistance using Web Unlock. When this option is selected, the program will attempt to download encrypted serial number key file from DSD *and then proceed to unlock all enhancements contained in the file.* 

- The Sage 100 system that is being used must have web access for this option to be effective.
- You can send your Sage Serial Number to your DSD Enhancements sales representative.

**Demo Unlock:** If a Demo mode is available for the Enhancement you're running, you will be able to Demo unlock the product without assistance from DSD for demo purposes.

 Creating a Demo Unlock is a good way to temporarily unlock DSD Enhancements off-hours, if you do not have web or email access. Later, you can unlock the product fully, during business hours.

Manual Entry Unlock: If you want to unlock a single enhancement using a

single encrypted key, you can select this option and enter the 64 character key you receive from DSD by copy and paste.

**Note:** You can also unlock a DSD Enhancement through the <u>DSD Enhancement Control Panel</u> found on the Library Master Utilities Menu. Then, select the Enhancement with your mouse from the list of Enhancements and click the **Unlock Product** button on the right side of the window.