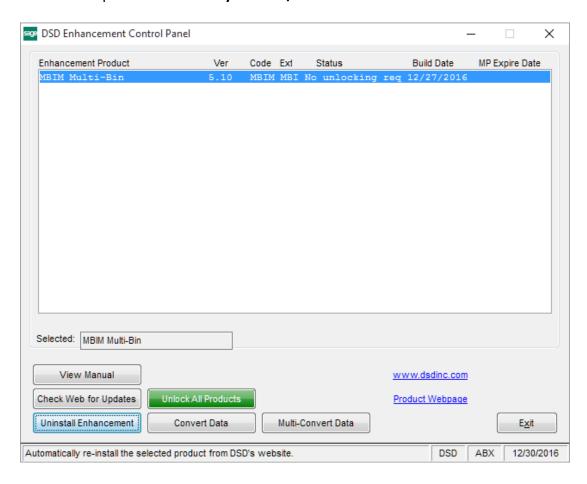

#### **DSD Enhancement Control Panel**

Starting with version 3.61, all DSD Enhancement products include DSD's Enhancement Control Panel. The **DSD Enhancement Control Panel is accessed from the Library Master Utilities menu**.

The DSD Enhancement Control Panel is a simple to use yet powerful system to help maintain DSD Enhancements installed on a Sage 100 system. To use it, select an Enhancement product from the list on the window and then click the button, on the right side of the window, which corresponds with the desired task.

**Uninstall Enhancement** If this option is available, then selecting this button will start the un-install process, removing the enhancement from the system. (for more information see <a href="Uninstall DSD">Uninstall DSD</a>
<a href="Enhancements">Enhancements</a>)