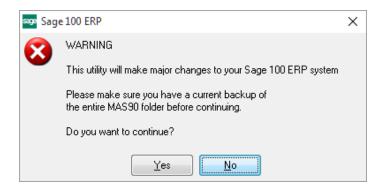

When accessing the **DSD Enhancement Control**, select the enhancement that you wish to Uninstall, and then select the **Uninstall Enhancement** button. The following message box will appear:

Select **No** to exit the Uninstall Process. Select **Yes** to continue with the Uninstall Process. The following message box will appear, to remind you that a complete backup of your entire Sage 100 system should be completed prior to uninstalling a DSD product.