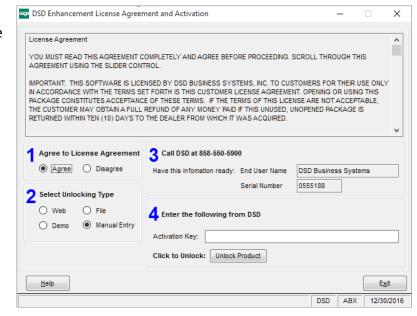

#### Installation

- 1. Back-up: Exit all Sage 100 sessions. Back-up existing Sage 100 data.
- 2. Check Levels: Sage 100 module levels must match those listed above.
- 3. Run Enhancement Setup Program: Save the executable installation program (sent to you or downloaded from our website) in a convenient location on the Sage 100 server. Launch the program from Windows Explorer or by selecting Start/Run, and then browse for the file in the location you saved it. Follow on-screen instructions.
- 4. Send your Sage Serial Number to your DSD Representative: Send your Sage Serial Number to your DSD representative in order for us to send you back the encrypted keys to unlock your system. This serial number can be found in Library Master\Setup\System Configuration, Tab 3. Registration as Serial Number.
- 5. Re-Start Sage 100: Sage 100 will be updated.
- 6. Unlock the Enhancement: DSD Enhancements must be unlocked to run. When any part of the Enhancement is run for the first time, the DSD Enhancement License Agreement and Activation window will appear. Follow the steps shown on that window. You can click the Help button for more detailed instructions.

**Note:** On the next page is a screenshot of the DSD Enhancement License Agreement and Activation window.

After accepting the License Agreement, you can then select the type of unlocking that you'd prefer. The choices are File, Web, Demo and Manual Entry.

**File Unlock:** After receiving your encrypted serial number key file from DSD, and placing that file in the MAS90/SOA directory, selecting this option will unlock all products keys contained in the file. This means you can unlock all enhancements at once using this option.

**Web Unlock:** If the system that is running the DSD Enhancement *has web access* and you *have sent DSD your Sage Serial number*, you can unlock the Enhancement without assistance using Web Unlock. When this option is selected, the program will attempt to download encrypted serial number key file from DSD *and then proceed to unlock all enhancements contained in the file.* 

- The Sage 100 system that is being used must have web access for this option to be effective.
- You can send your Sage Serial Number to your DSD Enhancements sales representative.

**Demo Unlock:** If a Demo mode is available for the Enhancement you're running, you will be able to Demo unlock the product without assistance from DSD for demo purposes.

 Creating a Demo Unlock is a good way to temporarily unlock DSD Enhancements off-hours, if you do not have web or email access. Later, you can unlock the product fully, during business hours.

Manual Entry Unlock: If you want to unlock a single enhancement using a

single encrypted key, you can select this option and enter the 64 character key you receive from DSD by copy and paste.

**Note:** You can also unlock a DSD Enhancement through the <u>DSD Enhancement Control Panel</u> found on the Library Master Utilities Menu. Then, select the Enhancement with your mouse from the list of Enhancements and click the **Unlock Product** button on the right side of the window.