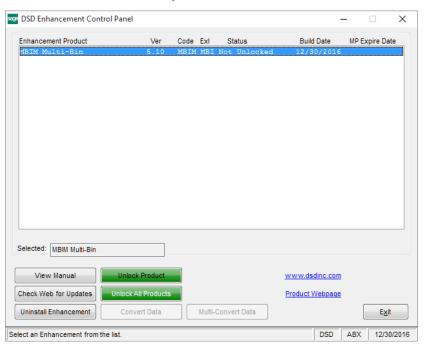

#### **DSD Enhancement Control Panel**

Starting with version 3.61, all DSD Enhancement products include DSD's Enhancement Control Panel. The **DSD Enhancement Control Panel is accessed from the Library Master Utilities menu**.

The DSD Enhancement Control Panel is a simple to use yet powerful system to help maintain DSD Enhancements installed on a Sage 100 system. To use it, select an Enhancement product from the list on the window and then click the button, on the right side of the window, which corresponds with the desired task.

View Manual: This button will display the product manual for the selected Enhancement using Adobe Acrobat. For this to be possible, the PDF file for the corresponding manual must be in the "MAS90/PDF" folder in the Sage 100 system. If the file is not

present, and the system has web access, the correct PDF file will be automatically downloaded from the DSD website, put into the "MAS90/PDF" folder and then displayed.

**Check the Web for Updates:** This button will check the DSD website to see what the current build is the selected Enhancement and alert the user if a later version is available. *This requires an internet connection on the Sage 100 system.* 

**Unlock Product:** This will cause the DSD Enhancement License Agreement and Activation window to appear. Using this window is described on the previous page. *This button is disabled if the selected Enhancement is already unlocked or if unlocking is not required.* 

**Unlock All Products:** This will cause the DSD Enhancement All License Agreement and Activation window to appear. This window is similar to the one described on the previous page, but has only web and file as options to unlock. *This button is never disabled*.

**Convert Data:** After verification, the selected Enhancement's data conversion program will run. Data conversion is non-destructive, and may be triggered any number of times. Sometimes this is required to fix data records imported or updated from a non-enhancement installation.

**Multi-Convert Data:** Multiple Companies can be converted at the same time for a given Enhancement. (If you have a large number of Companies to convert, please do in batches of 20 or fewer due to memory limitations.)

Help: The Help button, located at the bottom right of the window, opens an HTML help file.

**Get Adobe Acrobat:** Opens the Adobe Acrobat website to the page where Acrobat can be downloaded and installed.

**Uninstall Enhancement** If this option is available, then selecting this button will start the un-install process, removing the enhancement from the system. (for more information see <a href="Uninstall DSD">Uninstall DSD</a><a href="Uninstall DSD">Enhancements</a>)