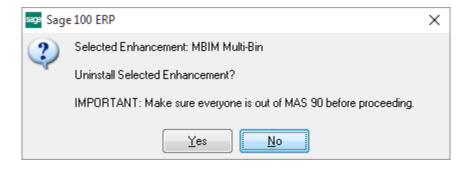

When accessing the **DSD Enhancement Control**, select the enhancement that you wish to Uninstall, and then select the **Uninstall Enhancement** button. The following message box will appear:

Select **No** to exit the Uninstall Process.

Select **Yes** to continue with the Uninstall Process.

The following message box will appear, to remind you that a complete backup of your entire Sage 100 system should be completed prior to uninstalling a DSD product.