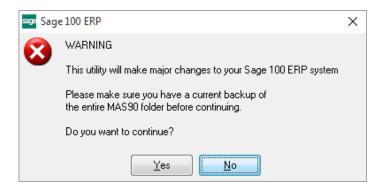

Select **Yes** to continue with the Uninstall Process.

The following message box will appear, to remind you that a complete backup of your entire Sage 100 system should be completed prior to uninstalling a DSD product.

Select No to exit the Uninstall Process.

Select Yes to continue with the Uninstall Process.

After the Uninstall of the DSD Enhancement, you MUST reinstall certain standard Sage 100 modules, followed by reinstallation of Product Updates and Hot Fixes, if applicable.