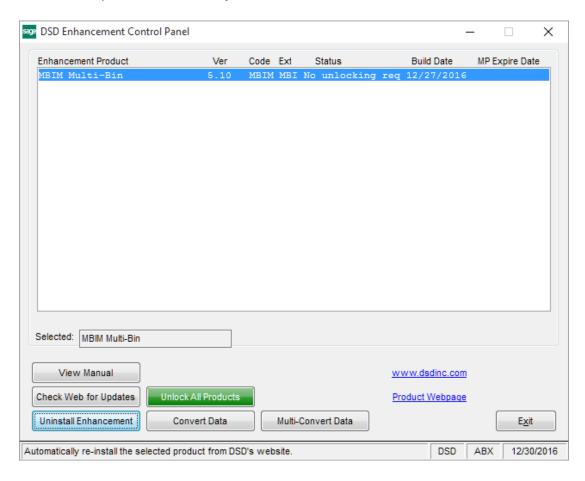

#### **DSD Enhancement Control Panel**

Starting with version 3.61, all DSD Enhancement products include DSD's Enhancement Control Panel. The **DSD Enhancement Control Panel is accessed from the Library Master Utilities menu**.

The DSD Enhancement Control Panel is a simple to use yet powerful system to help maintain DSD Enhancements installed on a Sage 100 system. To use it, select an Enhancement product from the list on the window and then click the button, on the right side of the window, which corresponds with the desired task.

**Uninstall Enhancement** If this option is available, then selecting this button will start the un-install process, removing the enhancement from the system. (for more information see <a href="Uninstall DSD">Uninstall DSD</a><a href="Uninstall DSD">Enhancements</a>)