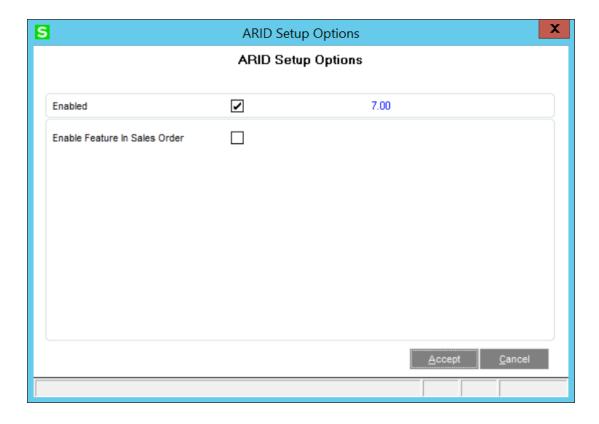

# **Section C: Setup Options**

Upon completion of software installation, you will need to access the ARID Setup Option from the Sales Order Setup menu. Check the 'Enabled' box to activate this solution.

### Answer the following prompts:

**Enable Feature in Sales Order:** If the Sales Order module has been activated for this company code, check this box to enable this solution for the S/O Daily Sales Report/Update.