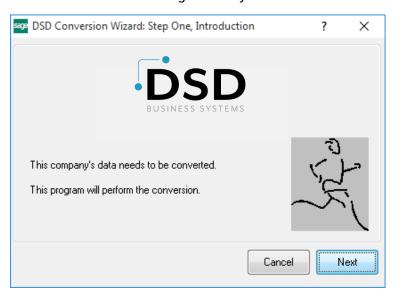

7. Convert Data: After unlocking, the DSD Conversion Wizard will appear. Follow on-screen instructions to complete data conversion. You can exit the conversion program without converting data. The Enhancement will not proceed, however, until data is converted. If you enter an enhanced program and data has not been converted, the conversion program will run again.