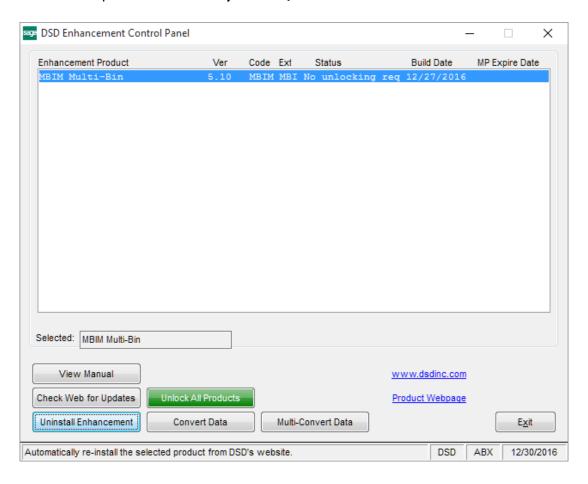

#### **DSD Enhancement Control Panel**

Starting with version 3.61, all DSD Enhancement products include DSD's Enhancement Control Panel. The **DSD Enhancement Control Panel is accessed from the Library Master Utilities menu**.

The DSD Enhancement Control Panel is a simple to use yet powerful system to help maintain DSD Enhancements installed on a Sage 100 system. To use it, select an Enhancement product from the list on the window and then click the button, on the right side of the window, which corresponds with the desired task.

**Unlock Product:** This will cause the DSD Enhancement License Agreement and Activation window to appear. Using this window is described on the previous page. *This button is disabled if the selected Enhancement is already unlocked or if unlocking is not required.* 

**Unlock All Products:** This will cause the DSD Enhancement All License Agreement and Activation window to appear. This window is similar to the one described on the previous page, but has only web and file as options to unlock. *This button is never disabled*.

**Convert Data:** After verification, the selected Enhancement's data conversion program will run. Data conversion is non-destructive, and may be triggered any number of times. Sometimes this is required to fix data records imported or updated from a non-enhancement installation.

**Multi-Convert Data:** Multiple Companies can be converted at the same time for a given Enhancement. (If you have a large number of Companies to convert, please do in batches of 20 or fewer due to memory limitations.)

**Uninstall Enhancement** If this option is available, then selecting this button will start the un-install process, removing the enhancement from the system. (for more information see <u>Uninstall DSD</u> <u>Enhancements</u>)