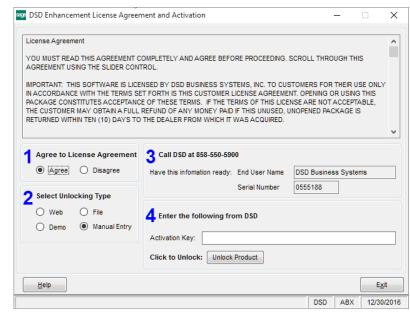

**Note:** On the next page is a screenshot of the DSD Enhancement License Agreement and Activation window.

After accepting the License Agreement, you can then select the type of unlocking that you'd prefer. The choices are File, Web, Demo and Manual Entry.

**File Unlock:** After receiving your encrypted serial number key file from DSD, and placing that file in the MAS90/SOA directory, selecting this option will unlock all products keys contained in the file. This means you can unlock all enhancements at once using this option.

**Web Unlock:** If the system that is running the DSD Enhancement *has web access* and you *have sent DSD your Sage Serial number*, you can unlock the Enhancement without assistance using Web

Unlock. When this option is selected, the program will attempt to download encrypted serial number key file from DSD and then proceed to unlock all enhancements contained in the file.

- The Sage 100 system that is being used must have web access for this option to be effective.
- You can send your Sage Serial Number to your DSD Enhancements sales representative.

**Demo Unlock:** If a Demo mode is available for the Enhancement you're running, you will be able to Demo unlock the product without assistance from DSD for demo purposes.

 Creating a Demo Unlock is a good way to temporarily unlock DSD Enhancements off-hours, if you do not have web or email access. Later, you can unlock the product fully, during business hours.

Manual Entry Unlock: If you want to unlock a single enhancement using a

single encrypted key, you can select this option and enter the 64 character key you receive from DSD by copy and paste.

**Note:** You can also unlock a DSD Enhancement through the **DSD Enhancement Control Panel** found on the Library Master Utilities Menu. Then, select the Enhancement with your mouse from the list of Enhancements and click the **Unlock Product** button on the right side of the window.