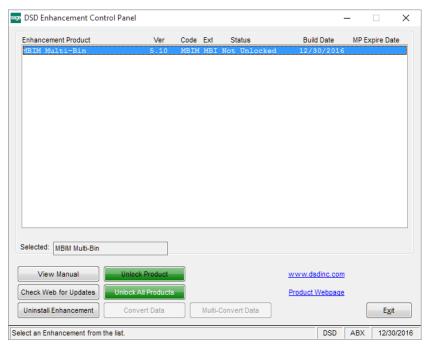

#### **DSD Enhancement Control Panel**

Starting with version 3.61, all DSD Enhancement products include DSD's Enhancement Control Panel. The **DSD Enhancement Control Panel is accessed from the Library Master Utilities menu**.

The DSD Enhancement Control Panel is a simple to use yet powerful system to help maintain DSD Enhancements installed on a Sage 100 system. To use it, select an Enhancement product from the list on the window and then click the button, on the right side of the window, which corresponds with the desired task.

View Manual: This button will display the product manual for the selected Enhancement using Adobe Acrobat. For this to be possible, the PDF file for the corresponding manual must be in the "MAS90/PDF" folder in the Sage 100 system. If the file is not

present, and the system has web access, the correct PDF file will be automatically downloaded from the DSD website, put into the "MAS90/PDF" folder and then displayed.

**Check the Web for Updates:** This button will check the DSD website to see what the current build is the selected Enhancement and alert the user if a later version is available. *This requires an internet connection on the Sage 100 system.* 

**Unlock Product:** This will cause the DSD Enhancement License Agreement and Activation window to appear. Using this window is described on the previous page. *This button is disabled if the selected Enhancement is already unlocked or if unlocking is not required.* 

**Unlock All Products:** This will cause the DSD Enhancement All License Agreement and Activation window to appear. This window is similar to the one described on the previous page, but has only web and file as options to unlock. *This button is never disabled*.

**Convert Data:** After verification, the selected Enhancement's data conversion program will run. Data conversion is non-destructive, and may be triggered any number of times. Sometimes this is required to fix data records imported or updated from a non-enhancement installation.

**Multi-Convert Data:** Multiple Companies can be converted at the same time for a given Enhancement. (If you have a large number of Companies to convert, please do in batches of 20 or fewer due to memory limitations.)

**Help:** The Help button, located at the bottom right of the window, opens an HTML help file.

**Get Adobe Acrobat:** Opens the Adobe Acrobat website to the page where Acrobat can be downloaded and installed.

**Uninstall Enhancement** If this option is available, then selecting this button will start the un-install process, removing the enhancement from the system. (for more information see <u>Uninstall DSD</u> <u>Enhancements</u>)