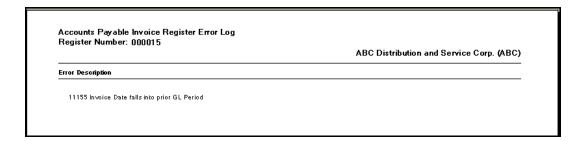

## **Section D: System Operations**

If the setup option is selected, the A/P Invoice Register update has been modified to use the A/P Invoice Date for the Daily Transaction Register Posting Date rather than the Accounts Payable Posting Date. There will be one balanced G/L Posting for each unique Invoice Date in the file. The same Source Journal will be used in each posting.