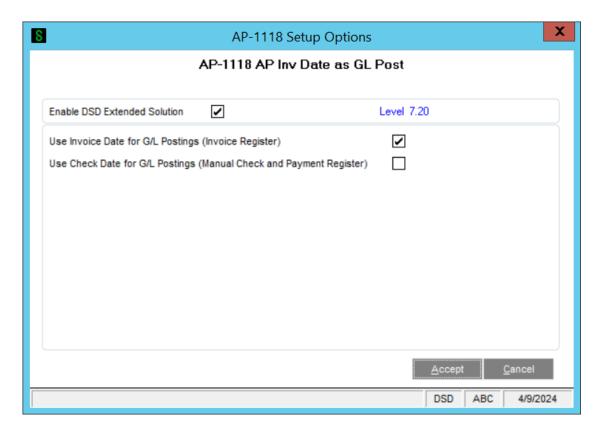

## **Section C: Setup**

Upon completion of software installation, you will need to access the DSD Extended Solutions Setup from the Accounts Payable Setup menu. Select this part number and the Setup screen for this Extended Solution will appear. Check the 'Enable DSD Extended Solution' box to activate this Extended Solution.

Answer the following prompts:

**Use Invoice Date for G/L Postings (Invoice Register):** Enable this checkbox option to use the Invoice Date as the G/L Posting date when the Invoice is updated by the Invoice Register.

Use Check Date for G/L Postings (Manual Check and Payment Register): Enable this checkbox option to use the Check Date as the G/L Posting date when the Check is updated by the Manual Check and Payment Register.

This Extended Solution may be used regardless of the setting for the A/P Option for G/L Postings 'Invoice Register in Detail'

You should visit this Setup screen after each upgrade or reinstallation of this Extended Solution.