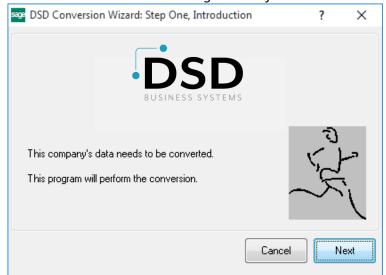

7. Convert Data: After unlocking, the DSD Conversion Wizard will appear. Follow on-screen instructions to complete data conversion. You can exit the conversion program without converting data. The Enhancement will not proceed, however, until data is converted. If you enter an enhanced program and data has not been converted, the conversion program will run again.