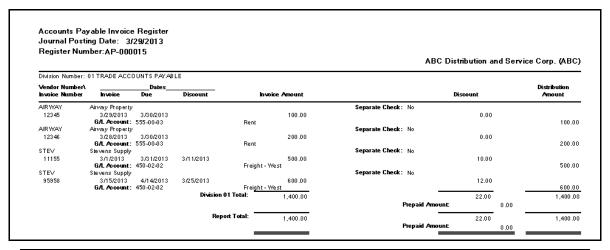

### A/P Invoice Date as G/L Posting Date Features

This DSD Extended Solution posts G/L Daily Postings from the A/P Invoice Register Update using the A/P Invoice Date. During the A/P Invoice Register Update, the A/P Invoice Date is used for the G/L Daily Posting file Posting Date rather than the Accounts Payable Posting Date. There will be one balanced G/L Posting for each unique Invoice Date in the file.

## **Section D: System Operations**

If the setup option is selected, the A/P Invoice Register update has been modified to use the A/P Invoice Date for the Daily Transaction Register Posting Date rather than the Accounts Payable Posting Date. There will be one balanced G/L Posting for each unique Invoice Date in the file. The same Source Journal will be used in each posting.