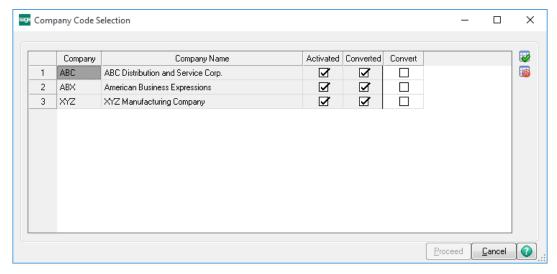

**Multi-Convert Data:** Multiple Companies can be converted at the same time for a given Enhancement. (If you have a large number of Companies to convert, please do in batches of 20 or fewer due to memory limitations.)